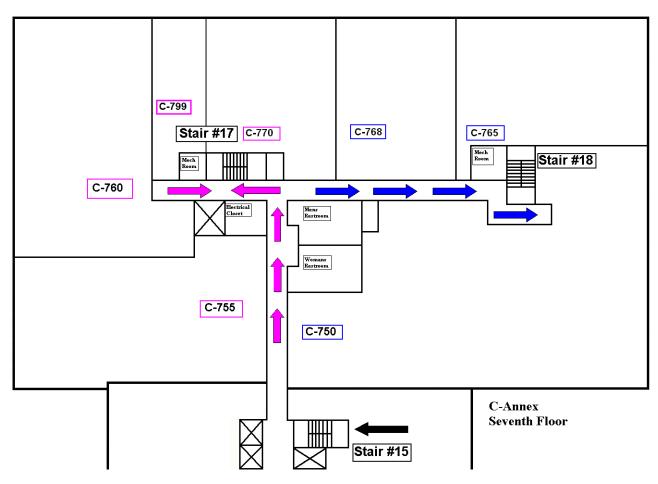

## **Evacuation Routes** Building C Annex – 7th Floor

C-755, C-760, C-770 & C-799 **SUITES:** 

Evacuation routes are determined by the location of the emergency. If your primary evacuation route is not accessible evacuate via the secondary route.

**Primary: Use Stairwell #17** 

Exit the Rear of Building to Drive

Follow Drive to Garage B

Take Stairs into 3<sup>rd</sup> Level of Garage B Assemble on the 3<sup>rd</sup> Level of Garage B

**Secondary: Use Stairwell #18** 

**Exit the Rear of Building to Drive** 

Follow Drive to Garage B
Take Stairs into 3<sup>rd</sup> Level of Garage B
Assemble on the 3<sup>rd</sup> Level of Garage B

Date: 01/15